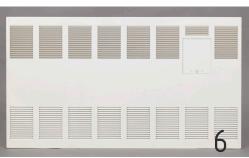

# RADIATOR COVERS AND ENCLOSURES

#### COMMERCIAL RADIATOR ENCLOSURE CUSTOM ROUNDED END CAPS

COMMERCIAL RADIATOR ENCLOSURE

ANODIZED ALUMINUM AC COVER

VENT

**PERFORATIONS** 

PERFORATED STEEL COVER

STAMPED FACE COVER