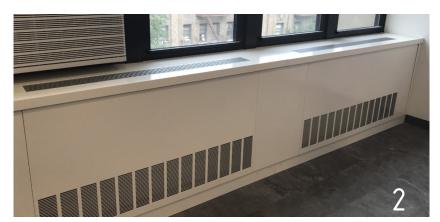

# RADIATOR COVERS AND ENCLOSURES

#### COMMERCIAL RADIATOR ENCLOSURE CUSTOM ROUNDED END CAPS

COMMERCIAL RADIATOR ENCLOSURE

ANODIZED ALUMINUM AC COVER

VENT

**PERFORATIONS** 

PERFORATED STEEL COVER

STAMPED FACE COVER