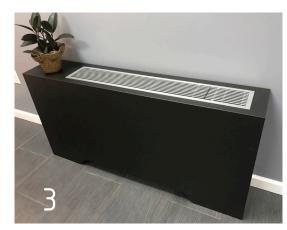

# RADIATOR COVERS AND ENCLOSURES

#### COMMERCIAL RADIATOR ENCLOSURE CUSTOM ROUNDED END CAPS

COMMERCIAL RADIATOR ENCLOSURE

ANODIZED ALUMINUM AC COVER

VENT

**PERFORATIONS** 

PERFORATED STEEL COVER

STAMPED FACE COVER