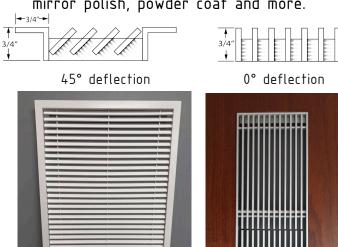

## LINEAR BAR GRILLES

Our linear bar grilles are designed according to HVAC and architectural industry standards.

- 1. APPLICATIONS include: floor, wall, radiator, and ceiling grilles.
- 2. MATERIAL options are: Aluminum, Bronze, Steel and Stainless Steel.
- 3. FINISHES: satin, anodize, bronze anodize, mirror polish, powder coat and more.