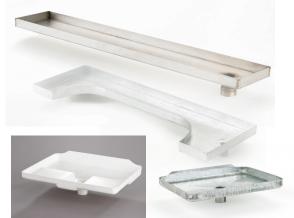

# STEAM AND WATER COIL

We manufacture high quality HVAC water and steam coils for every unit and replacement application, with fast turnaround.

DRIP PANS for all types of AC units

MATERIALS: galvanized - stainless steel · PVC

cusom and in stock models available

No more condensation, leaks or floor damage