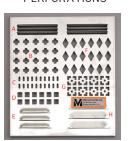

PERFORATED GRILLES

the same distinctive quality we embed in all our

products. Our custom made perforated grilles are

manufactured by our state-of-the-art CNC machine

shop, to the exact size measured on-site by our engineers.

Bass New York's line of perforated grilles offers