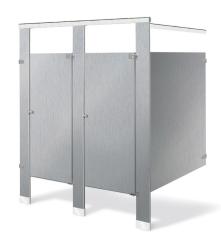

#### TOIL TET PARTITIONS

Many sizes in stock. Baked enamel steel, Stainless Steel and HDPE (solid plastic) materials available Hardware included.