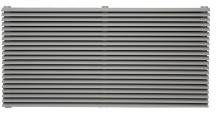

## LINEAR BAR GRILLES

Our linear bar grilles are designed according to HVAC and architectural industry standards.

- 1. APPLICATIONS include: floor, wall, radiator, and ceiling grilles.
- 2. MATERIAL options are: Aluminum, Bronze, Steel and Stainless Steel.
- 3. FINISHES: satin, anodize, bronze anodize, mirror polish, powder coat and more.