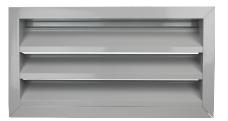

### LOUVERS

Our louvers will change the look of any building, from a private home to a skyscraper.

EXTRUDED ALUMINUM 45° OR 42° CUSTOM POWDER COATED

CONVECTOR BOARDS

NEW YORK CITY'S BEST PROVIDER

27" 36" UNIVERSAL; R/H AND L/H